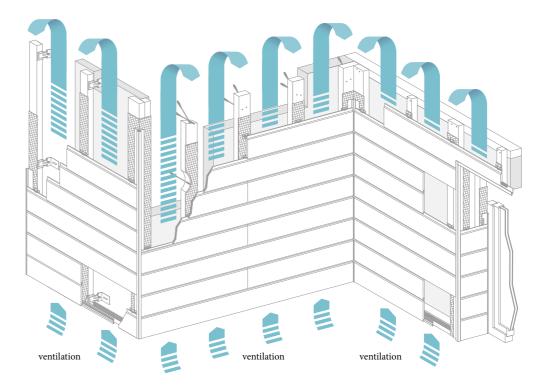

## The importance of ventilation

To ensure the best results and longevity of your facade, you must always have good ventilation

Use a perforated closure at the bottom and top of the facade, above doors and above and below windows.