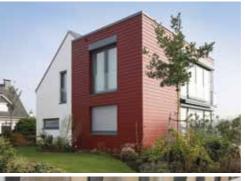

### Choose from a range of colours

Cedral planks are available in a wide range of colours and can be placed both vertically and horizontally.

A full range of trims and accessories offers a complete system.

Let your creativity run free and give your house a personal colourful touch.