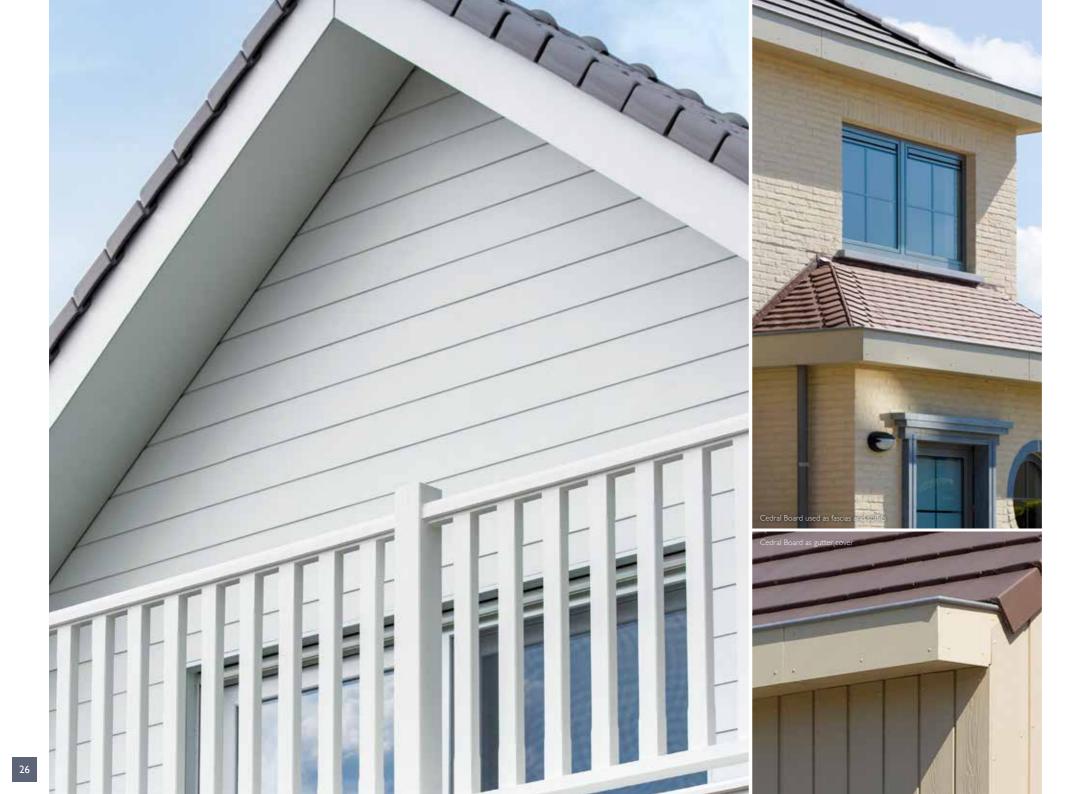

### **Cedral Board**

Cedral Board is an impact resistant, durable and flat board, ideal for soffits and fascias.

Cedral Board is available in 9 colours and in the following sizes:

- 2500mm × 200mm 2500mm × 400mm 2500mm × 300mm
- Cedral Click and Cedral Click Smooth standard factory-applied colour range.
- \* Not available for Cedral Click or Cedral Click Smooth.
- \*\* Cedral Click and Cedral Click Smooth may be subject to minimum order quantities and extended lead times.
- t Cedral Board is available in these colours.
- Cedral Lap in Light Oak and Dark Oak is designed to mimic the appearance of stained natural wood and, as such, a variation in the colour and shade is part of the effect inherent in the material design.