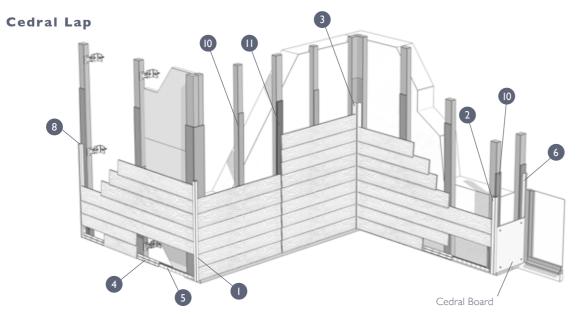

## Will you go for Lap or Click?

**Cedral Lap** Installed in a traditional shiplap style, giving your facade beautiful, deep shadow lines.

Length3600 mmWidth190 mmThickness10 mmWeight per plank11,2 kg

**Cedral Click** The Cedral Click facade is a flush fitting, tongue and groove cladding board, providing a contemporary look

Length 3600 mm Width 186 mm Thickness 12 mm Weight per plank 12,2 kg

Cedral Click Horizontal

Cedral Click Vertical

Cedral Click Smooth C05 Grey

Cedral Lap Wood Van den Berg Kruisheer Elffers Architecten COI White, CO4 Dark Brown, C61 Burnt Red