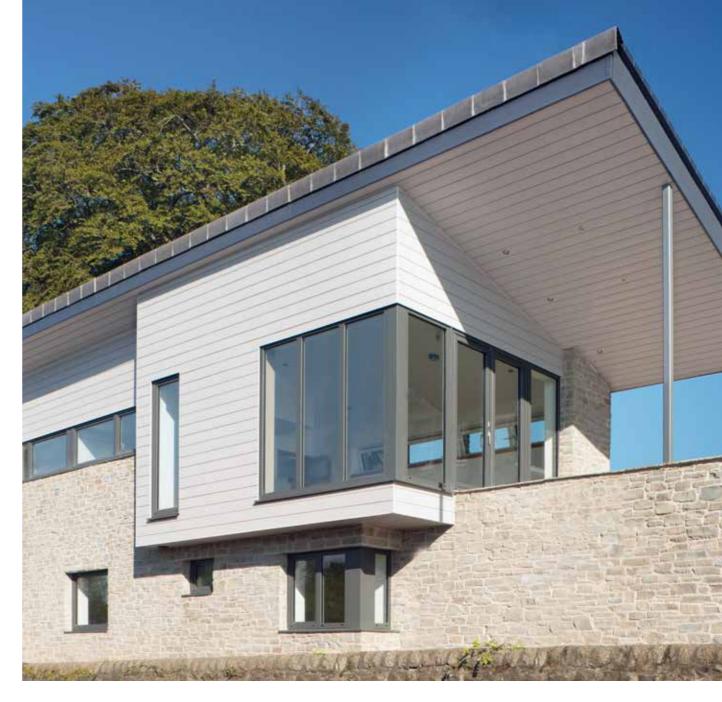

## Will you go for Lap or Click?

**Cedral Lap** Installed in a traditional shiplap style, giving your facade beautiful, deep shadow lines.

Length3600 mmWidth190 mmThickness10 mmWeight per plank11,2 kg

**Cedral Click** The Cedral Click facade is a flush fitting, tongue and groove cladding board, providing a contemporary look

Length 3600 mm Width 186 mm Thickness 12 mm Weight per plank 12,2 kg

Cedral Click Horizontal

Cedral Click Vertical

Cedral Click Smooth C05 Grey

Cedral Lap Wood Van den Berg Kruisheer Elffers Architecten COI White, CO4 Dark Brown, C61 Burnt Red