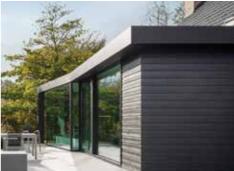

### Ideal for new-build and renovation projects

A sustainable and contemporary material, Cedral is ideal for renovations and new build projects and can be used across the whole or a part of your house, helping to create a stunning individual look to your home.

### Hard as stone, workable as wood

Thanks to the multilayer fibre structure, the fibre cement planks combine the durability of stone with the design flexibility of wood.

The planks are available in a range of colours with a timber effect finish and a modern, textured look.