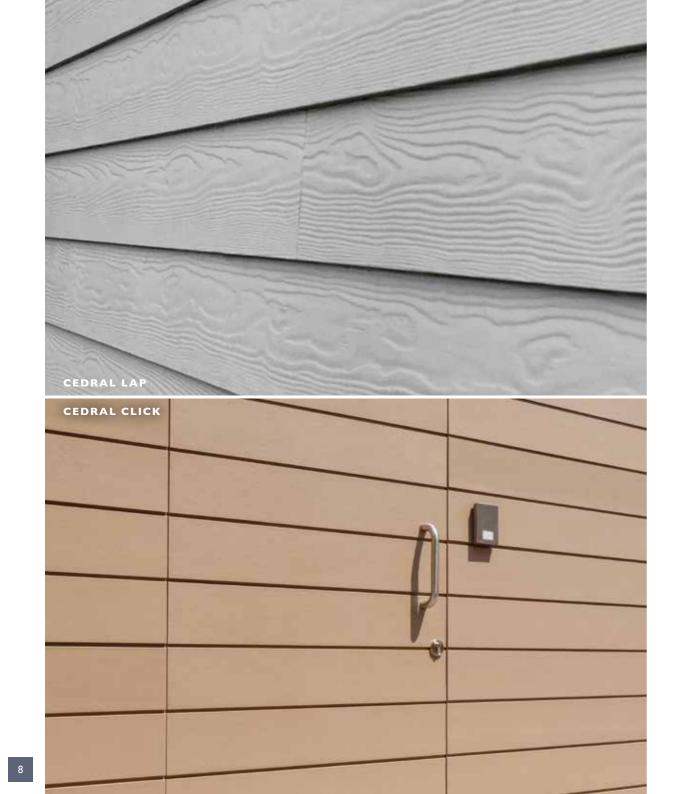

## Will you go for Lap or Click?

**Cedral Lap** Installed in a traditional shiplap style, giving your facade beautiful, deep shadow lines.

Length3600 mmWidth190 mmThickness10 mmWeight per plank11,2 kg

**Cedral Click** The Cedral Click facade is a flush fitting, tongue and groove cladding board, providing a contemporary look

Length 3600 mm Width 186 mm Thickness 12 mm Weight per plank 12,2 kg

Cedral Click Horizontal

Cedral Click Vertical

Cedral Click Smooth C05 Grey

Cedral Lap Wood Van den Berg Kruisheer Elffers Architecten COI White, CO4 Dark Brown, C61 Burnt Red