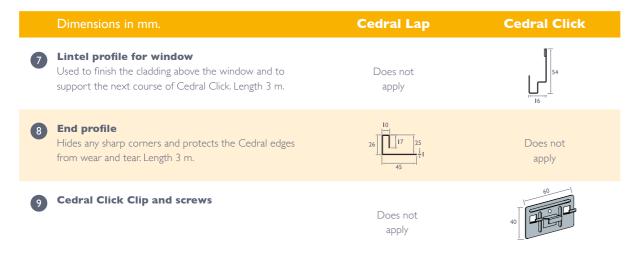

### Aluminium profiles and accessories

We offer a complete range of colour matched aluminium profiles for Cedral Lap and Cedral Click.

| Dimensions in mm.                                                                                                                                                                             | Cedral Lap                                                                                                                                                                                                                                                                                                                                                                                                                                                                                                                                                                                                                                                                                                                                                                                                                                                                                                                                                                                                                                                                                                                                                                                                                                                                                                                                                                                                                                                                              | Cedral Click                                                               |
|-----------------------------------------------------------------------------------------------------------------------------------------------------------------------------------------------|-----------------------------------------------------------------------------------------------------------------------------------------------------------------------------------------------------------------------------------------------------------------------------------------------------------------------------------------------------------------------------------------------------------------------------------------------------------------------------------------------------------------------------------------------------------------------------------------------------------------------------------------------------------------------------------------------------------------------------------------------------------------------------------------------------------------------------------------------------------------------------------------------------------------------------------------------------------------------------------------------------------------------------------------------------------------------------------------------------------------------------------------------------------------------------------------------------------------------------------------------------------------------------------------------------------------------------------------------------------------------------------------------------------------------------------------------------------------------------------------|----------------------------------------------------------------------------|
| External corner (symmetrical)     This profile can be used as finishing external corners.     Length 3 m.                                                                                     | $\begin{array}{c c} & & & \\ 31 & & & \\ 31 & & & \\ 35 & & & \\ 1 & & & \\ 25 & & & \\ 25 & & & \\ 25 & & \\ 25 & & \\ \end{array}$                                                                                                                                                                                                                                                                                                                                                                                                                                                                                                                                                                                                                                                                                                                                                                                                                                                                                                                                                                                                                                                                                                                                                                                                                                                                                                                                                    | $20 \boxed{1} \boxed{1} \frac{20}{34} \boxed{1} \frac{1}{34} \frac{1}{15}$ |
| 2 <b>External corner (asymmetrical)</b><br>This profile can be used as finishing external corners.<br>Length 3 m.                                                                             | $\begin{array}{c} 3I \\ 3I \\ 34 \\ \hline \\ 13 \\ \hline \\ 14 \\ 14$ | Not required<br>for Click                                                  |
| 3 <b>Internal corner</b><br>To finish the corner where Cedral meets on an internal<br>corner, forming a seal between the trim and the corner.<br>Length 3 m.                                  |                                                                                                                                                                                                                                                                                                                                                                                                                                                                                                                                                                                                                                                                                                                                                                                                                                                                                                                                                                                                                                                                                                                                                                                                                                                                                                                                                                                                                                                                                         |                                                                            |
| <b>External Corner Junction</b><br>Used as a corner joining piece.<br>Only available in black. Length 300 mm.                                                                                 | 28                                                                                                                                                                                                                                                                                                                                                                                                                                                                                                                                                                                                                                                                                                                                                                                                                                                                                                                                                                                                                                                                                                                                                                                                                                                                                                                                                                                                                                                                                      |                                                                            |
| Start profile horizontal installation<br>Used to start a horizontal cladding run of the façade planks.<br>Length 3 m.                                                                         | $30 \boxed{\begin{array}{c} - & \\ 30 \\ \hline \\ - \\ \hline \\ \hline \\ \hline \\ \hline \\ \hline \\ 10 \\ \hline \\ \hline \\ 10 \\ \hline \\ \hline \\ 1 \\ \hline \\ 1 \\ \hline \\ 1 \\ \hline \\ 9 \\ \hline \\ 1 \\ 1$                                                                                                                                                                                                                                                                                                                                                                                                                                                                                                                                                                                                                                                                                           |                                                                            |
| <b>Start profile vertical installation</b><br>Used to start a vertical cladding run.<br>Length 3 m.                                                                                           | Does not<br>apply                                                                                                                                                                                                                                                                                                                                                                                                                                                                                                                                                                                                                                                                                                                                                                                                                                                                                                                                                                                                                                                                                                                                                                                                                                                                                                                                                                                                                                                                       | <u> </u>                                                                   |
| <ul> <li>Perforated closure</li> <li>Shields the air cavity against pest infestation and debris.</li> <li>Finish in aluminium or black lacquered aluminium.</li> <li>Length 2.5 m.</li> </ul> | 30<br>40, 50, 70<br>of 100                                                                                                                                                                                                                                                                                                                                                                                                                                                                                                                                                                                                                                                                                                                                                                                                                                                                                                                                                                                                                                                                                                                                                                                                                                                                                                                                                                                                                                                              | 30<br>40, 50, 70<br>of 100                                                 |
| 6 <b>Connection profile</b><br>End trim to finish Cedral when used as a single piece<br>on a window reveal or soffit. Length 3 m.                                                             |                                                                                                                                                                                                                                                                                                                                                                                                                                                                                                                                                                                                                                                                                                                                                                                                                                                                                                                                                                                                                                                                                                                                                                                                                                                                                                                                                                                                                                                                                         |                                                                            |