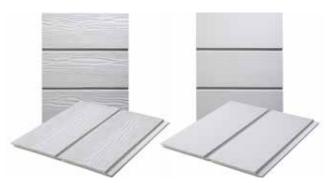

### Choose from a range of colours

Cedral planks are available in a wide range of colours and can be placed both vertically and horizontally.

A full range of trims and accessories offers a complete system.

### Do you want a timber effect or a flat, smooth facade?

All colours are available in a wood effect or a smooth, modern finish. Please refer to pages 12-13.

### The Mineral range

Cedral Lap can be supplied in a range of 21 factory applied colours and 2 woodstain finishes providing an aesthetic option to suit most project requirements.

Cedral Click and Cedral Click Smooth finishes can be supplied in a range of 7 factory applied colours. Other colours within the range, bespoke colours and Cedral Click Smooth are subject to minimum order quantities and extended lead times.