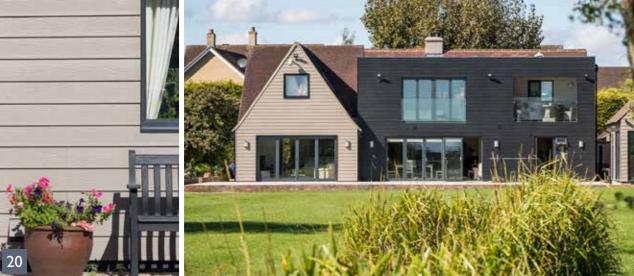

## Does horizontal or vertical suit your project best?

You can install Cedral Lap and Cedral Click horizontally and vertically, in a number of design options.

Period house Architectural contrast on new extension Cedral Click Smooth C05 Grey