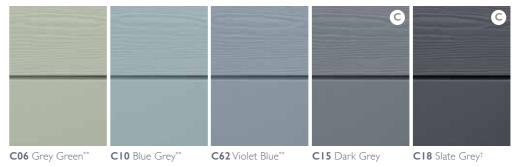

## Choose the right colour for your project

### The Mineral range

Cedral Lap can be supplied in a range of 21 factory applied colours and 2 woodstain finishes providing an aesthetic option to suit most project requirements.

Cedral Click and Cedral Click Smooth finishes can be supplied in a range of 7 factory applied colours. Other colours within the range, bespoke colours and Cedral Click Smooth are subject to minimum order quantities and extended lead times.