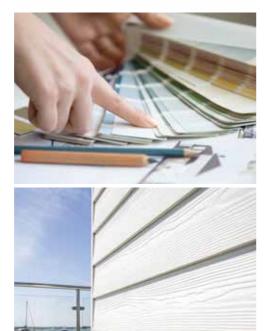

### Choose from a range of colours

Cedral planks are available in a wide range of colours and can be placed both vertically and horizontally.

A full range of trims and accessories offers a complete system.

Let your creativity run free and give your house a personal colourful touch.

### Do you want a timber effect or a flat, smooth facade?

All colours are available in a wood effect or a smooth, modern finish. Please refer to pages 12-13.