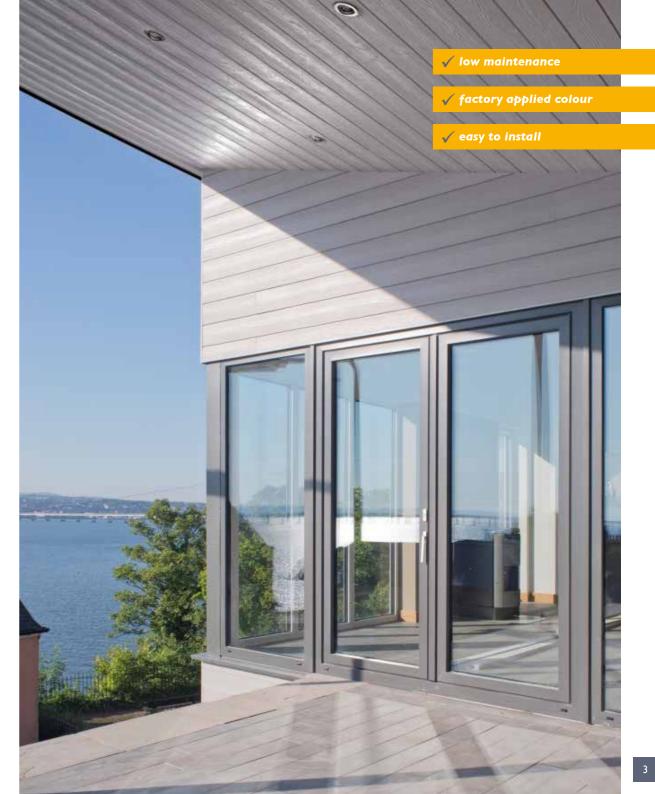

# Give your home a timeless facade

✓ factory applied colour  $\checkmark$  low maintenance  $\checkmark$  easy to install

www.cedral.co.uk

### Ideal for new-build and renovation projects

A sustainable and contemporary material, Cedral is ideal for renovations and new build projects and can be used across the whole or a part of your house, helping to create a stunning individual look to your home.

### Hard as stone, workable as wood

Thanks to the multilayer fibre structure, the fibre cement planks combine the durability of stone with the design flexibility of wood.

The planks are available in a range of colours with a timber effect finish and a modern, textured look.