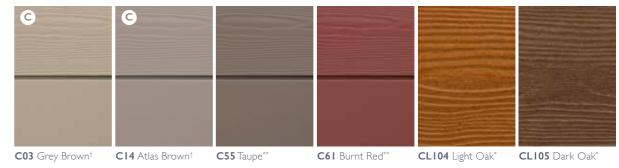

## Choose the right colour for your project

### The Mineral range

Cedral Lap can be supplied in a range of 21 factory applied colours and 2 woodstain finishes providing an aesthetic option to suit most project requirements.

Cedral Click and Cedral Click Smooth finishes can be supplied in a range of 7 factory applied colours. Other colours within the range, bespoke colours and Cedral Click Smooth are subject to minimum order quantities and extended lead times.

### The Earth range