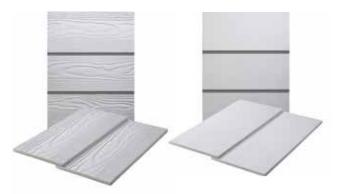

### Do you want a timber effect or a flat, smooth facade?

All colours are available in a wood effect or a smooth, modern finish. Please refer to pages 12-13.