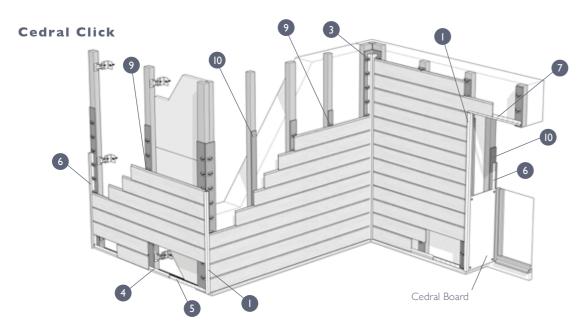

## Will you go for Lap or Click?

**Cedral Lap** Installed in a traditional shiplap style, giving your facade beautiful, deep shadow lines.

Length3600 mmWidth190 mmThickness10 mmWeight per plank11,2 kg

**Cedral Click** The Cedral Click facade is a flush fitting, tongue and groove cladding board, providing a contemporary look

Length 3600 mm Width 186 mm Thickness 12 mm Weight per plank 12,2 kg

Cedral Click Horizontal

Cedral Click Vertical

Cedral Click Smooth C05 Grey

Cedral Lap Wood Van den Berg Kruisheer Elffers Architecten COI White, CO4 Dark Brown, C61 Burnt Red