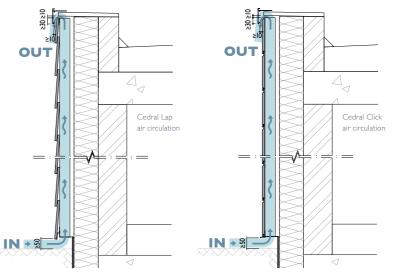

## The importance of ventilation

To ensure the best results and longevity of your facade, you must always have good ventilation

Use a perforated closure at the bottom and top of the facade, above doors and above and below windows.