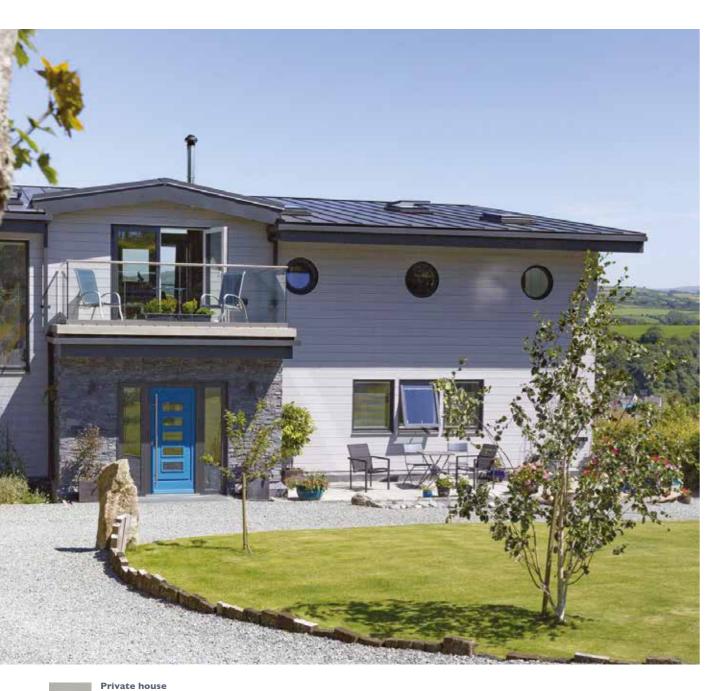

## **Cedral facade projects**

Private house Cedral Lap Wood C05 Grey

Private lakeside dwelling Architectural firm S.H.M. van der Linde BV Cedral Click Wood C04 Dark Brown

Architect: Scandia Hus Cedral Click Wood C05 Grey