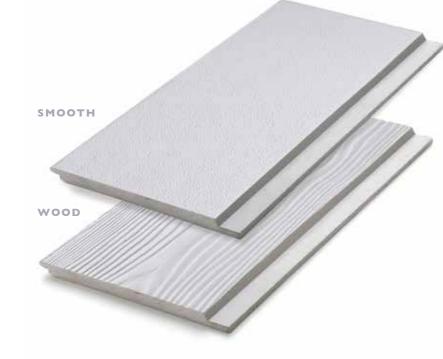

### Do you want a timber effect or a flat, smooth facade?

All colours are available in a wood effect or a smooth, modern finish. Please refer to pages 12-13.