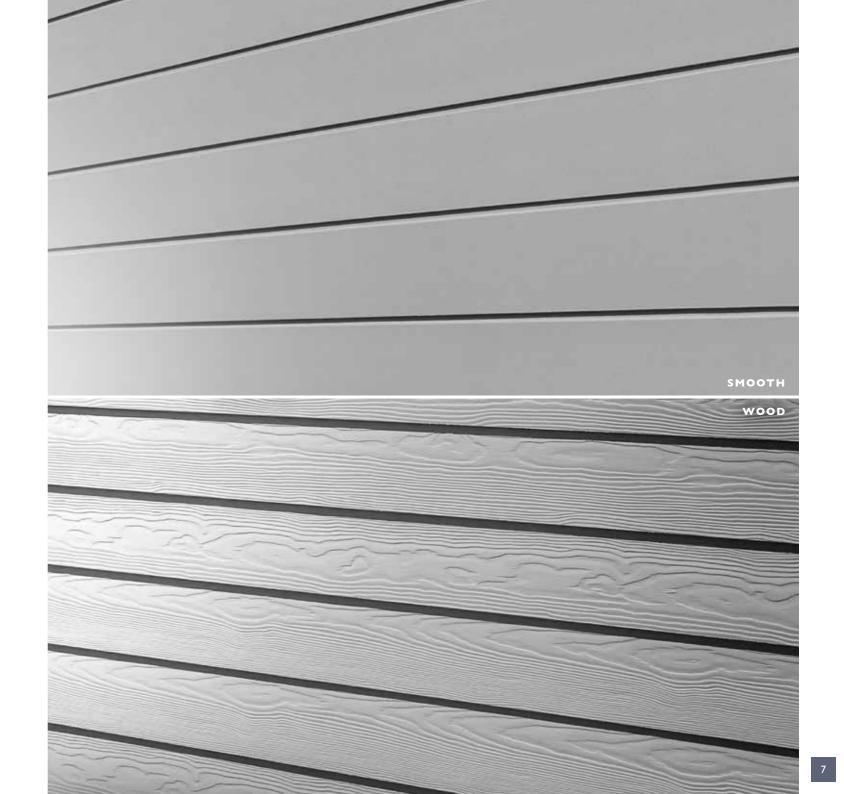

### Do you want a timber effect or a flat, smooth facade?

All colours are available in a wood effect or a smooth, modern finish. Please refer to pages 12-13.