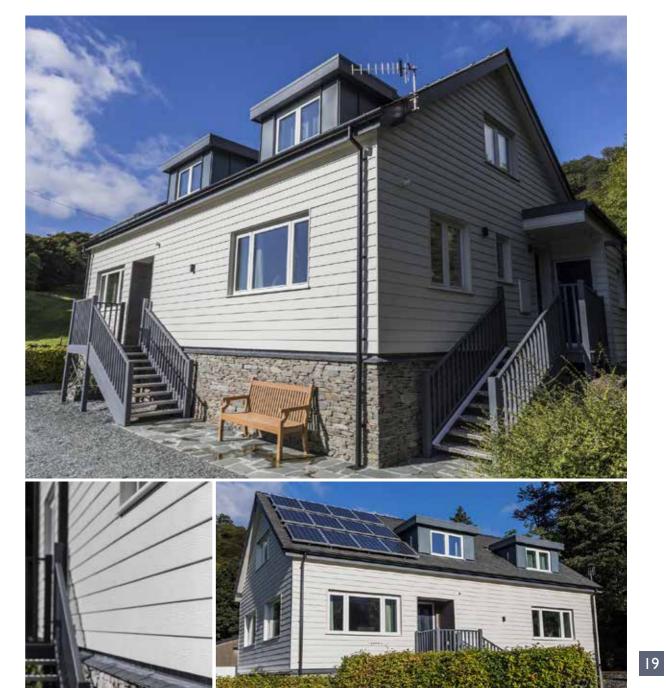

## **Cedral facade projects**

Private house Cedral Lap Wood C05 Grey

Private lakeside dwelling Architectural firm S.H.M. van der Linde BV Cedral Click Wood C04 Dark Brown

Architect: Scandia Hus Cedral Click Wood C05 Grey