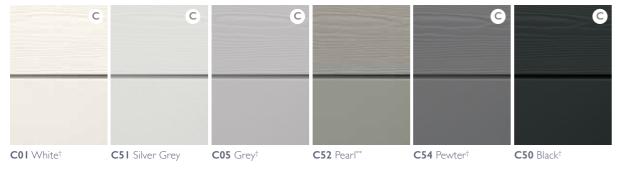

## Choose the right colour for your project

### The Mineral range

Cedral Lap can be supplied in a range of 21 factory applied colours and 2 woodstain finishes providing an aesthetic option to suit most project requirements.

Cedral Click and Cedral Click Smooth finishes can be supplied in a range of 7 factory applied colours. Other colours within the range, bespoke colours and Cedral Click Smooth are subject to minimum order quantities and extended lead times.