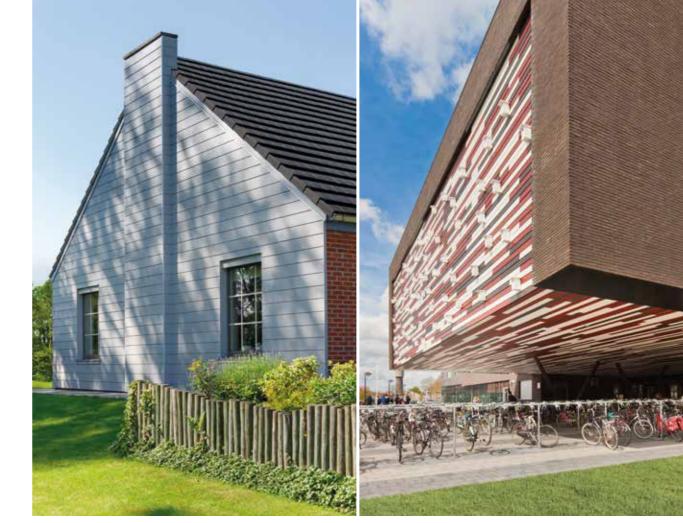

## **Cedral facade projects**

Private house Cedral Lap Wood C05 Grey

Private lakeside dwelling Architectural firm S.H.M. van der Linde BV Cedral Click Wood C04 Dark Brown

Architect: Scandia Hus Cedral Click Wood C05 Grey