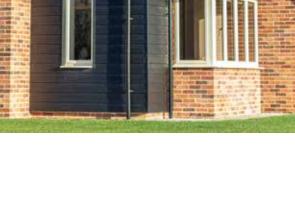

### Hard as stone, workable as wood

Thanks to the multilayer fibre structure, the fibre cement planks combine the durability of stone with the design flexibility of wood.

The planks are available in a range of colours with a timber effect finish and a modern, textured look.

### Choose from a range of colours

Cedral planks are available in a wide range of colours and can be placed both vertically and horizontally.

A full range of trims and accessories offers a complete system.