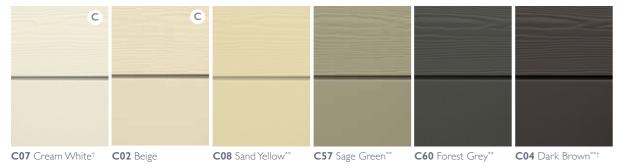

## Choose the right colour for your project

#### The Forest range

### The Mineral range

Cedral Lap can be supplied in a range of 21 factory applied colours and 2 woodstain finishes providing an aesthetic option to suit most project requirements.

Cedral Click and Cedral Click Smooth finishes can be supplied in a range of 7 factory applied colours. Other colours within the range, bespoke colours and Cedral Click Smooth are subject to minimum order quantities and extended lead times.