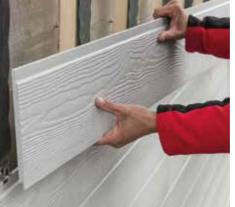

### Easy to install

The support structure for a Cedral facade is simple: vertical battens with a centre-to-centre distance of up to 60 cm. The Cedral range also includes colour matched trims and touch up paint to complete your facade beautifully.

Bespoke screws and clips ensure quick and easy installation, creating a flawless finish.