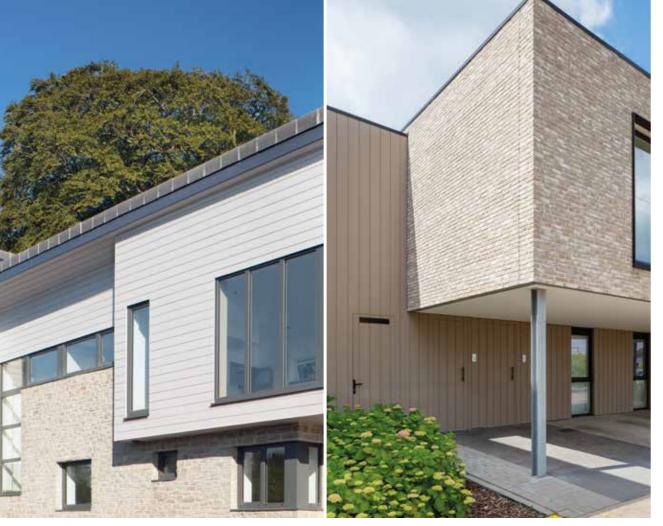

## **Cedral facade projects**

Private house Cedral Lap Wood C05 Grey

Private lakeside dwelling Architectural firm S.H.M. van der Linde BV Cedral Click Wood C04 Dark Brown

Architect: Scandia Hus Cedral Click Wood C05 Grey

Period house Architectural contrast on new extension Cedral Click Smooth C05 Grey