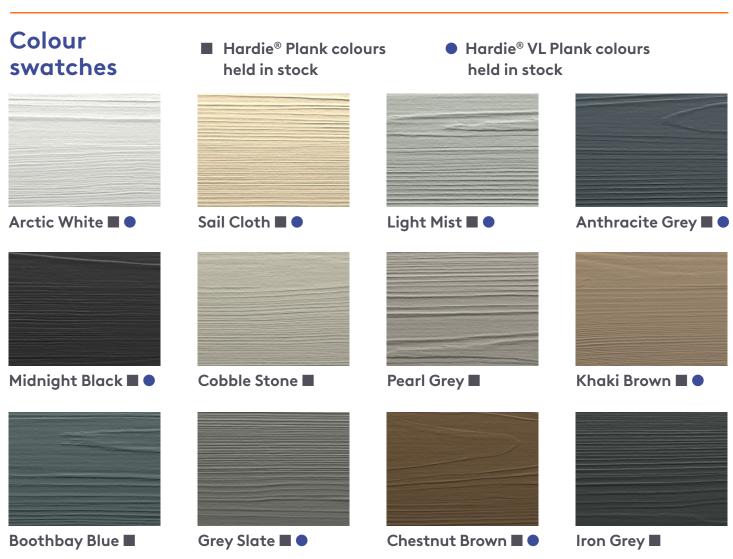

#### **COLOUR SWATCHES**

## Hardie<sup>®</sup> Plank and Hardie<sup>®</sup> VL Plank

#### Surface textures finishes

The **Hardie®** fibre cement range is available in two textures and a variety of vibrant colours using **ColourPlus™** Technology – our multi-coat, baked-on finish that gives a durable, faderesistant finish that lasts for years to come. Combining distinct beauty and high performance in a way that no other finish does.

10 colours for Hardie® Plank cladding (other colours available to order)

8 colours for Hardie® VL Plank cladding

Unique ColourPlus™ Technology finishes

Other Hardie Plank colours available from stock (minimum order quantities may apply - please enquire for details.