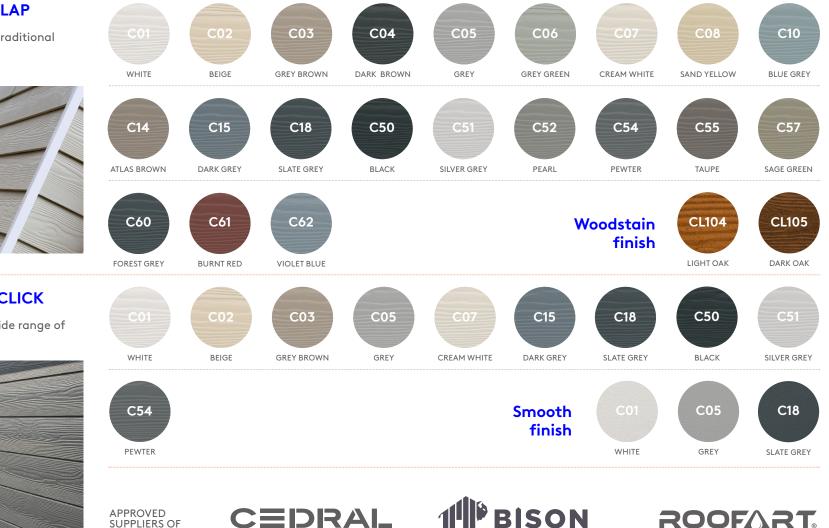

# **Finishes and colour options**

# southern sheeting

Cedral Weatherboard LAP

Fibre cement cladding with a traditional overlapped look

## **Cedral Weatherboard CLICK**

A modern flush finish with a wide range of colours and textures

southernsheeting.co.uk

| <b>Bison Batten Cladding</b><br>Southern Sheeting's own range of<br>wood-effect composite cladding                     | ASH GREY                  | OAK                        |                   |                                                                      |                                             |                                        |
|------------------------------------------------------------------------------------------------------------------------|---------------------------|----------------------------|-------------------|----------------------------------------------------------------------|---------------------------------------------|----------------------------------------|
| Profiled Steel Sheeting<br>Plastic coated finish<br>(leathergrain coated)                                              | BS 12B29<br>JUNIPER GREEN | BS 10A05<br>GOOSEWING GREY | BS 00E53<br>BLACK | BS 08B29<br>VANDYKE BROWN                                            | Polyester coated finish<br>(smooth painted) | BS 12B29 RAL 7016                      |
| <b>Insulated Panel</b><br>Southern Sheeting stock the<br>Scandic <sup>®</sup> rainwater system in<br>3 colour/finishes | BS 12B29<br>JUNIPER GREEN | BS 10A05<br>GOOSEWING GREY |                   | <b>RoofArt</b><br>An easy-to-install galvanised-<br>guttering system | -steel                                      | RAL 9005<br>JET BLACK PLAIN GALVANISED |
| <b>Bison Composite Fencing</b><br>Southern Sheeting's own range of composite<br>fencing panels and gates               | COFFEE                    | CINDER                     | STONE GREY        |                                                                      |                                             |                                        |
| <b>Trex Composite Decking</b><br>A durable, easy-to-maintain<br>alternative to natural timber                          | Enhance<br>basics         | CLAM SHELL                 | SADDLE            | Trex - Enhance<br>naturals                                           | FOGGY WHARF ROCKY HARBOUR                   | CALM WATER TOASTED SAND                |
| Trex Composite Decking<br>Trex - Transcend                                                                             | GRAVEL PATH               | ISLAND MIST                | TIKI TORCH        | LAVA ROCK                                                            |                                             |                                        |

**Trex**<sup>®</sup> **TATA** STEEL

Visit www.southernsheeting.co.uk for more information on the full range, or call 01342 590 227 to speak to our friendly sales team. Samples and swatches are also available