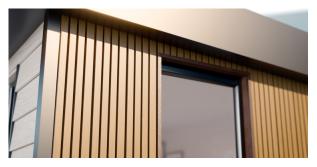

# 3 Bison Composite Batten Cladding An alternative to traditional slatted timber cladding with many benefits

**Bison Composite Batten Cladding** has proved a major hit with our customers, including the construction trade and skilled DIYers. It is an ideal material for garden rooms as it's easy to install and delivers an elegant design. It gives the appearance of natural cedar or Siberian larch but with all the long-lasting, eco qualities of a wood-plastic composite material.

As well as making a reliable external cladding choice, it can be used to great effect internally for feature wall installations. We've found that Bison Composite Batten Cladding is growing in popularity as an appealing and cost-effective solution for today's architects, builders, homeowners and skilled DIYers. It's a great way to make a real feature of a garden room.

#### Key features and benefits

- Low maintenance no need to paint or re-stain
- Can be installed vertically or horizontally
- Lifelike woodgrain finish in ash grey and oak
- Ideal for either external cladding or internal walls and ceilings
- Made from 82% recycled wood fibre and HDPE plastic
- Resistant to UV, rot, mould and insects