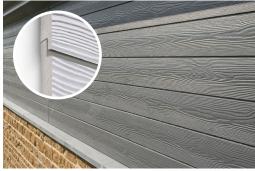

# 2 Cedral Weatherboard Cladding CLICK A flush, modern architectural look

**Cedral Weatherboard Cladding's CLICK system** is ideal if a more contemporary look is required as its tongue-and-groove finish and concealed fittings give a streamlined, flush finish. As with the LAP system, it requires little-to-no upkeep, unlike traditional wood, which needs frequent repairs and regular repainting and is less able to withstand harsh weather.

It's possible to install the pre-painted planks horizontally or vertically, making for a slick final finish and a visually stunning garden room with character, personality and individual style.

All Cedral Weatherboard Cladding has an A2 fire rating. Plus, Cedral products are rated Excellent under the BES 6001 standard for responsible sourcing.

#### Key features and benefits

- Woodgrain finish comes in ten classic colours, from white to pewter and black
- Smooth finish in white, grey and slate grey
- Resistant to rot, insect and UV damage
- Lifelike timber appearance
- More colours available in full-pallet quantities
- Low maintenance and non-combustible