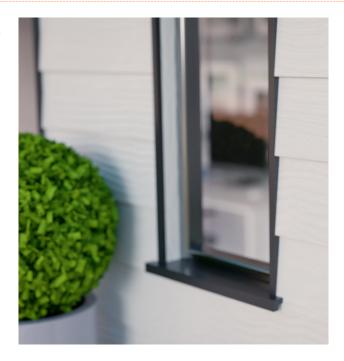

# 6 RoofArt - eco-friendly and durable steel guttering

With more and more people concerned about the materials used in construction and the impact they have on the planet, the **RoofArt guttering system** is proving especially popular. This Swedish style of design offers the same easy push-and-clip installation method as more common PVC systems, but comes in plain galvanised steel, or ready-painted in either black or grey. With a metallic finish, it complements the modern and traditional looks many people are aiming for with garden rooms. The system is also more durable.

#### Key features and benefits

- Low carbon footprint compared with other guttering materials
- Competitively priced compared with traditional PVC gutters
- Available in plain galvanised, anthracite grey and black finishes
- Better at withstanding impact and damage
- Life expectancy of over 50 years