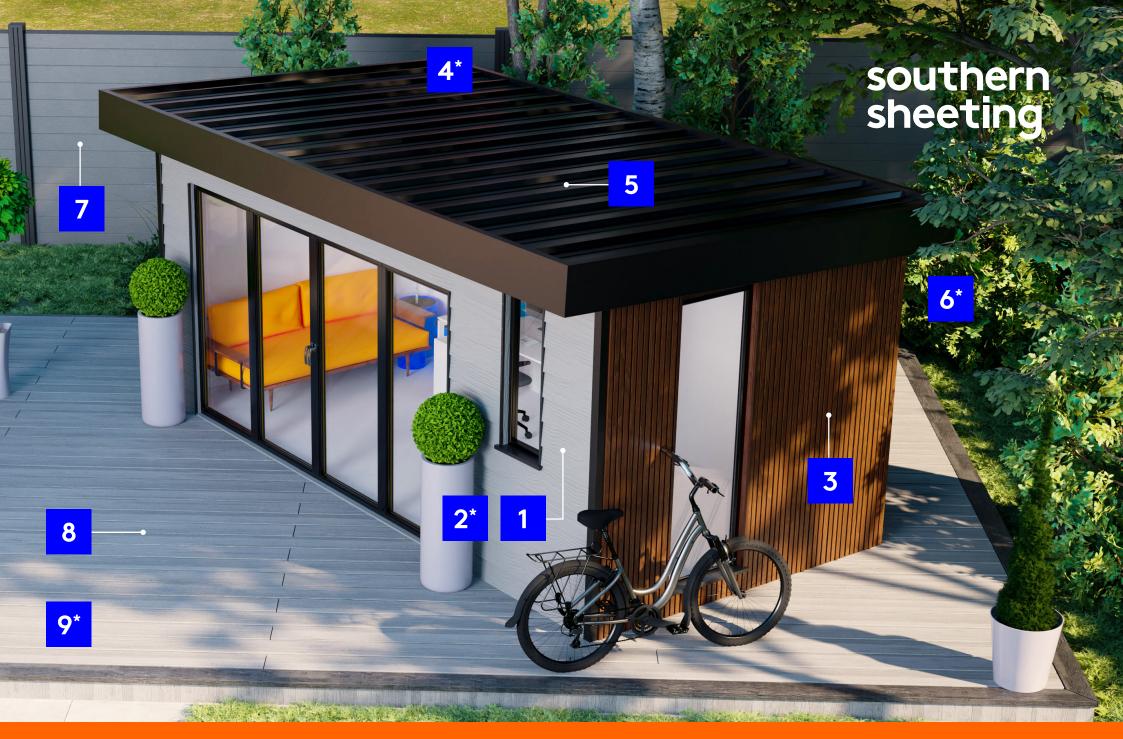

# **PRODUCT LIST**

**Cedral Weatherboard Cladding LAP** 

Fibre cement cladding with a traditional overlapped look

Cedral Weatherboard Cladding CLICK\*

Fibre cement cladding with a flush finish and a wide range of colours and textures

#### **Bison Composite Batten Cladding**

Southern Sheeting's own range of wood-effect composite cladding

### Steel Sheeting\*

5

Available in box and corrugated profiles and a selection of colours

#### **Insulated Panels**

Ensure garden rooms are comfortable

#### RoofArt\*

An easy-to-install galvanised-steel guttering system

#### **Bison Composite Fencing**

Long-lasting composite fencing with aluminium posts

#### **Trex Composite Decking**

0

A durable, easy-to-maintain alternative to natural timber

Make preparing foundations easier and

\*Not shown in image. Please note, CGI image for illustrative purposes and reference only.