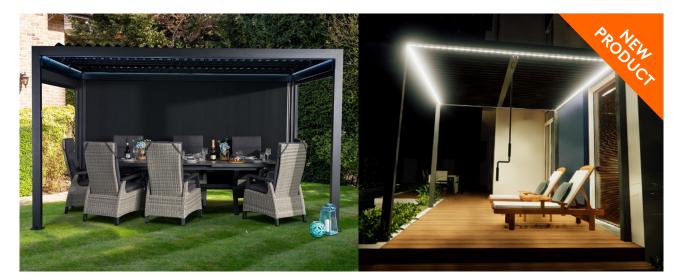

# Pergolas

# **Aluminium Pergola**

#### Key features and benefits

- Hard wearing Dark Grey powder coated aluminium frame giving overall structure size of 3m x 4m x 2.3m tall
- Ideal for outdoor dining area or hot tub enclosure
- Easy step-by-step installation guide
- Manual louvre panel system offering full rain cover

- Inbuilt gutter system which channels rainwater from the main roof and drains through the legs of the pergola
- 3 x Pull down privacy side shades (2 x 3m and 1 x 4m sides)
- Multi-colour option LED lighting in the internal roof perimeter with remote