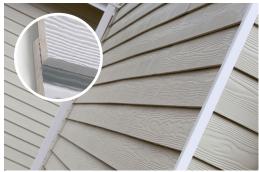

# Cedral Weatherboard Cladding LAP Traditional-style overlapping planks

**High-strength fibre cement weatherboard cladding** provides a more affordable, versatile and environmentally friendly alternative to traditional natural-wood versions. It lasts longer too – at least 50 years, as opposed to wood, which typically keeps for around 30. If overlapping planks with traditional 'New England charm' is what is required, the **LAP system** is the perfect choice.

#### Key features and benefits

- Classic woodgrain painted finish available in 21 colours from white and beige to red and blue. Also available in natural-look dark and light oak
- Resistant to rot, insect and UV damage

As well as ensuring garden rooms look great, Cedral Weatherboard Cladding LAP will make the

> whole structure sounder. Not only does it
> transform a garden room's appearance, but it also boosts its functionality and durability.
> And with all the options available, the design possibilities are endless.

> > "If overlapping planks with traditional 'New England charm' is what is required, the LAP system is the perfect choice"